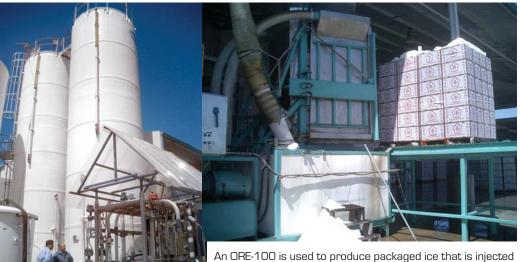

An ORE-100 is used to produce packaged ice that is injected into boxes of broccoli for cooling during transportation.