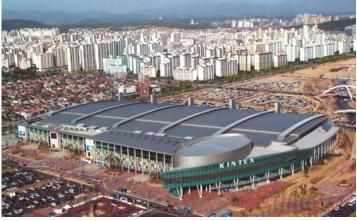

Korea International Exhibition Center in South Korea is cooled with four ORE-300XL units.

ORE-100 units installed at a dairy processing plant in Japan. The use of a silo ice-storage tank saves expensive land.