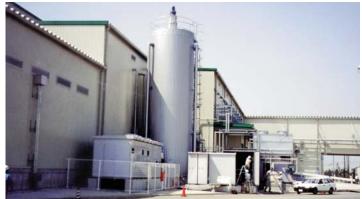

Korea International Exhibition Center in South Korea is cooled with four ORE-300XL units.

ORE-100 units installed at a dairy processing plant in Japan. The use of a silo ice-storage tank saves expensive land.